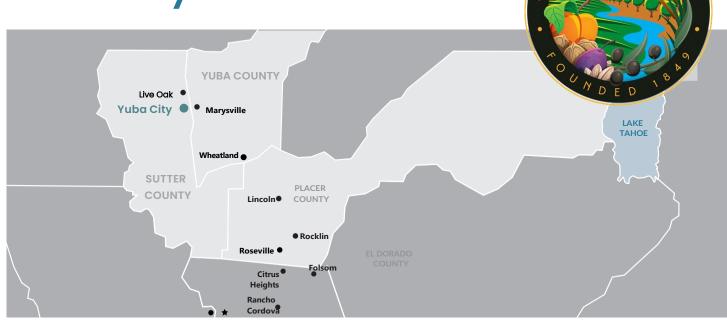

# **Yuba City**

The city of Yuba City is located near the Feather River at the base of the Sutter Buttes – known as the smallest mountain range in the world. Just 40 miles north of Sacramento, Yuba City, population 69,444, is the agricultural, economic, and social hub of the Yuba-Sutter region. Providing a unique blend of urban amenities and small-town charm, Yuba City's historic downtown is the perfect backdrop for shopping, entertainment and community events. Residents and visitors enjoy a wide variety of outdoor recreation, an abundance of locally grown produce, and family-friendly venues including beautiful parks and a state-of-the-art aquatic center.